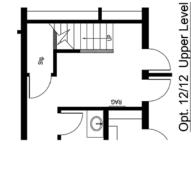

OPTIONAL PANELIZED DORMER

Opt. Basement Plan

Bonus Room 18-6 x 11-9

Optional cape cod 7/12 roof

-OPTIONAL PANELIZED DORMER

IF UPPER LEVEL FINSHED ONE PANELIZED DORMER REC

Opt. Basement Plan W/ ALTERNATE 4 BEDROOM