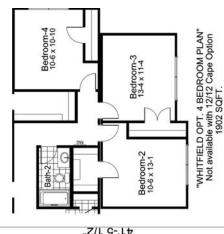

OPTIONAL PANELIZED DORMER

Opt. Basement Plan

Bonus Room 18-6 x 11-9

Optional cape cod 7/12 roof

-OPTIONAL PANELIZED DORMER

IF UPPER LEVEL FINSHED ONE PANELIZED DORMER REC

Opt. Basement Plan W/ ALTERNATE 4 BEDROOM