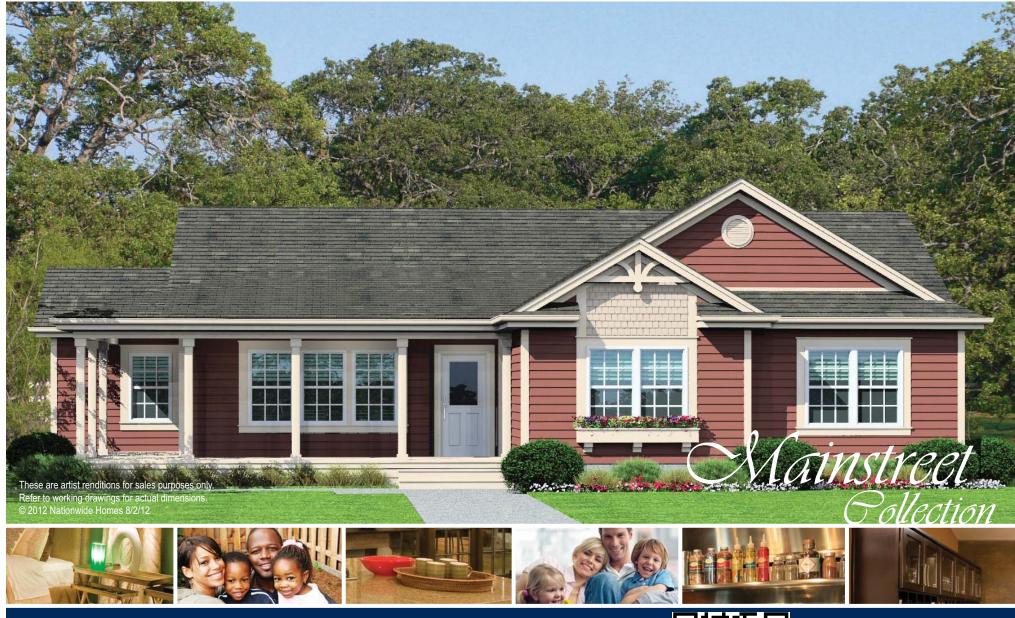

Shown with optional exterior features

First Floor: 1,902 sq. ft. finished

Second Floor: 1,149 sq. ft. unfinished with cape cod version

QR Code
Scan using your
barcode reader app on
your smart phone to
see photos of this
model