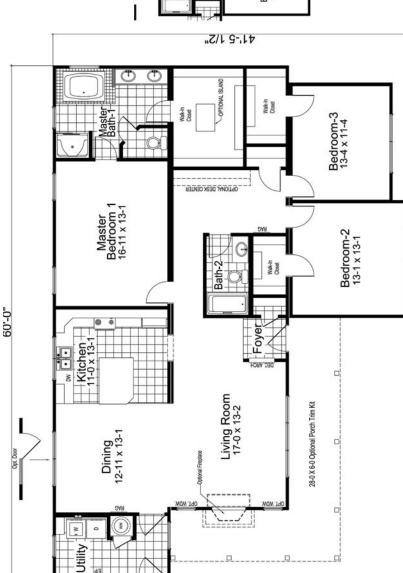

Shown with optional exterior features

First Floor: 1,902 sq. ft. finished

Second Floor: 1,149 sq. ft. unfinished with cape cod version

QR Code
Scan using your
barcode reader app on
your smart phone to
see photos of this
model