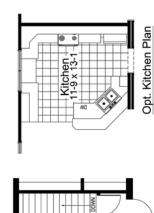

OPTIONAL PANELIZED DORMER

Opt. Basement Plan

Bonus Room 18-6 x 11-9

Optional cape cod 7/12 roof

-OPTIONAL PANELIZED DORMER

IF UPPER LEVEL FINSHED ONE PANELIZED DORMER REC

Opt. Basement Plan W/ ALTERNATE 4 BEDROOM